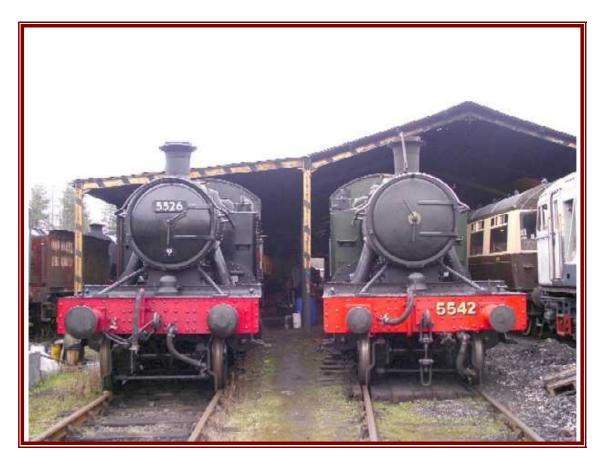

## Easter Sunday 16<sup>th</sup> & Easter Monday 17<sup>th</sup> April 2006

A TWO-DAY EVENT FEATURING A FEAST OF GREAT WESTERN STEAM (Including new arrival 2-6-2t "small prairie" No. 5542)

## ATTRACTIONS ON BOTH DAYS

NEW ARRIVAL 5542 IN STEAM ON BOTH DAYS AUTO TRAINS ON BOTH DAYS WITH 1420 & 5542 GREAT WESTERN BRANCH PASSENGER TRAIN AUTHENTIC GREAT WESTERN / PRIVATE OWNER GOODS TRAIN DOUBLE-HEADED SMALL PRAIRIE TANKS CLASSIC ROAD VEHICLES TRADITIONAL FAIRGROUND RIDES MINIATURE RAILWAY EXPRESSWAY MODELS & GIFT SHOP MODEL RAILWAY